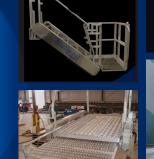

### SAFE ACCESS **EQUIPMENT**

- Crossover Stairs
- Access Platforms
- Fixed Ladders & Cages
- Horizontal Lifeline Systems
- Marine Gangways
- Machine Guarding
- Guard Rails
- Hand Rails
- AWS Welding of Steel and Aluminum