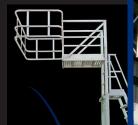

### SAFE ACCESS **EQUIPMENT**

- Crossover Stairs
- Access Platforms
- Fixed Ladders & Cages
- Horizontal Lifeline Systems
- Marine Gangways
- Machine Guarding
- Guard Rails
- Hand Rails
- AWS Welding of Steel and Aluminum