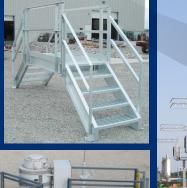

### SAFE ACCESS **EQUIPMENT**

- Crossover Stairs
- Access Platforms
- Fixed Ladders & Cages
- Horizontal Lifeline Systems
- Marine Gangways
- Machine Guarding
- Guard Rails
- Hand Rails
- AWS Welding of Steel and Aluminum

#### **Our Professionals Have Over 40 Hours of OSHA Training**

- Platforms
- Stairs
- Walking and Working Surfaces Ladders, Fixed Stairs, Ramps, Gangways

"They were very helpful in delivering portions of it early to enable us to proceed with the construction and get back on schedule."