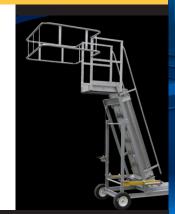

### SAFE ACCESS **EQUIPMENT**

- Crossover Stairs
- Access Platforms
- Fixed Ladders & Cages
- Horizontal Lifeline Systems
- Marine Gangways
- Machine Guarding
- Guard Rails
- Hand Rails
- AWS Welding of Steel and Aluminum

# **BULK LOADING/ UNLOADING TERMINAL OPERATIONS**

- Safety Stairs
- Safety Bridge
- Portable Access Ladder
- Portable Platforms
- Railcar Loading Platforms
- Safety Enclosures
- Transloading
- Truck Loading Platforms