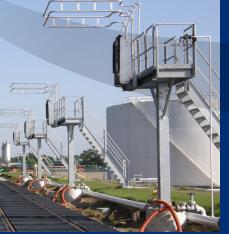

# **BULK LOADING/ UNLOADING TERMINAL OPERATIONS**

- Safety Stairs
- Safety Bridge
- Portable Access Ladder
- Portable Platforms
- Railcar Loading Platforms
- Safety Enclosures
- Transloading
- Truck Loading Platforms