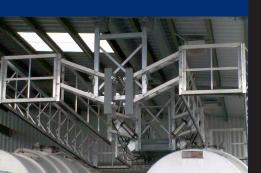

### SAFE ACCESS **EQUIPMENT**

- Crossover Stairs
- Access Platforms
- Fixed Ladders & Cages
- Horizontal Lifeline Systems
- Marine Gangways
- Machine Guarding
- Guard Rails
- Hand Rails
- AWS Welding of Steel and Aluminum

# **BULK LOADING/ UNLOADING TERMINAL OPERATIONS**

- Safety Stairs
- Safety Bridge
- Portable Access Ladder
- Portable Platforms
- Railcar Loading Platforms
- Safety Enclosures
- Transloading
- Truck Loading Platforms