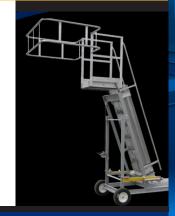

### SAFE ACCESS **EQUIPMENT**

- Crossover Stairs
- Access Platforms
- Fixed Ladders & Cages
- Horizontal Lifeline Systems
- Marine Gangways
- Machine Guarding
- Guard Rails
- Hand Rails
- AWS Welding of Steel and Aluminum

# **BULK LOADING/ UNLOADING TERMINAL OPERATIONS**

- Safety Stairs
- Safety Bridge
- Portable Access Ladder
- Portable Platforms
- Railcar Loading Platforms
- Safety Enclosures
- Transloading
- Truck Loading Platforms