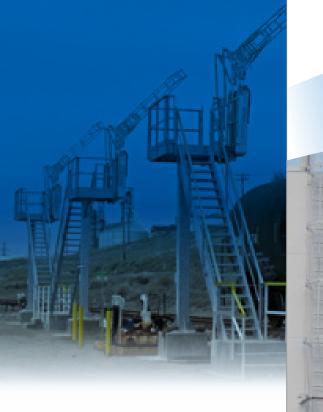

### SAFE ACCESS **EQUIPMENT**

- Crossover Stairs
- Access Platforms
- Fixed Ladders & Cages
- Horizontal Lifeline Systems
- Marine Gangways
- Machine Guarding
- Guard Rails
- Hand Rails
- AWS Welding of Steel and Aluminum

# **BULK LOADING/ UNLOADING TERMINAL OPERATIONS**

- Safety Stairs
- Safety Bridge
- Portable Access Ladder
- Portable Platforms
- Railcar Loading Platforms
- Safety Enclosures
- Transloading
- Truck Loading Platforms